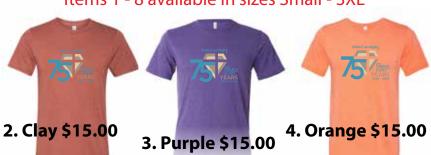

1. T-shirt Dark Grey \$15.00

Bella + Canvas brand tri-blend (add \$2 for 2XL and 3XL)

All items will be printed with front and back designs Items 1 - 8 available in sizes Small - 3XL

Bella + Canvas brand tri-blend (add \$2 for 2XL and 3XL)