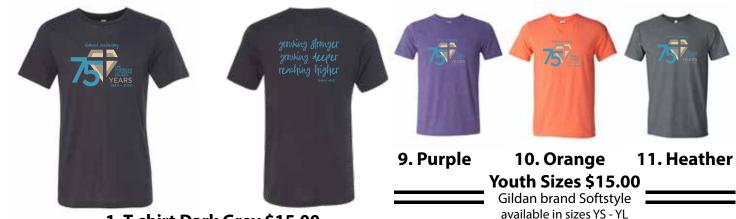

1. T-shirt Dark Grey \$15.00

Bella + Canvas brand tri-blend (add \$2 for 2XL and 3XL)

All items will be printed with front and back designs Items 1 - 8 available in sizes Small - 3XL

Bella + Canvas brand tri-blend (add \$2 for 2XL and 3XL)