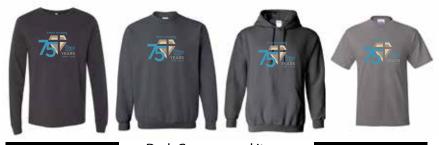

Dark Grey apparel items

**5. Long Sleeve \$20.00** Bella + Canvas brand tri-blend (add \$2 for 2XL and 3XL)

7. Hoodie \$25.00 Gildan brand cotton sweatshirt (add \$2 for 2XL and 3XL)

Address

**6. Crew Neck \$22.00**Gildan brand cotton sweatshirt (add \$2 for 2XL and 3XL)